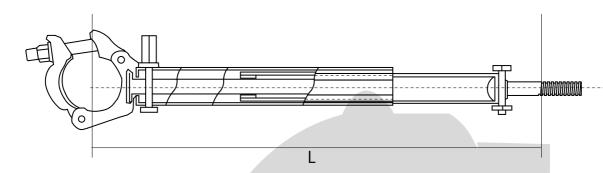

## ●壁つなぎ

| 記 号      | 寸 法:L(mm) | 重量(kg) | 識別色  | 引張/圧縮荷重       |
|----------|-----------|--------|------|---------------|
| K-90∼112 | 900~1120  | 2.7    | 黒    | 4.41KN(450kg) |
| K-70∼ 92 | 700~ 920  | 2.2    | 黄    | 4.41KN(450kg) |
| K-50∼ 72 | 500~ 720  | 1.8    | 青    | 4.41KN(450kg) |
| K-33∼ 52 | 330~ 520  | 1.4    | 緑    | 4.41KN(450kg) |
| K-24∼ 34 | 240~ 340  | 1.1    | ピンク  | 4 41KN(450kg) |
| K−19~ 25 | 190~ 250  | 1.0    | 黄    | 4.41KN(450kg) |
| K-16∼ 20 | 160~ 200  | 0.8    | オレンジ | 4.41KN(450kg) |